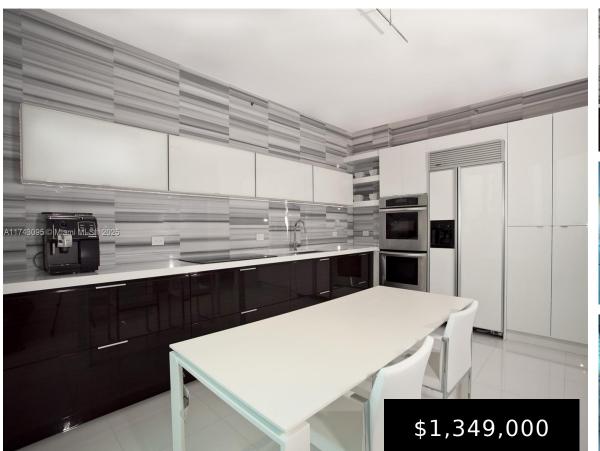

## 300 S POINTE DR # 806, MIAMI BEACH FL 33139

https://igorpresman.com

300 S Pointe Dr # 806, Miami Beach FL 33139

Completely remodeled modern and spacious 1-bedroom condo at the prestigious Portofino Tower in South Beach. Oversized kitchen and master bathroom, private balcony. Portofino has a new lobby with 40' ceilings, modernized elevator cabs, new pool, tennis courts, dog park and exterior amenities to be completed soon include 2nd pool, BBQ/lounging areas, serenity garden, and porte cochére.

## **Amenities & Features**

**Features:** Built-in Features, Closet Cabinetry, Fire Sprinklers, First Floor Entry, Volume Ceilings, Walk-In Closet(s)

**Amenities:** Dishwasher, Dryer, Electric Range, Microwave, Refrigerator, Wall Oven, Washer