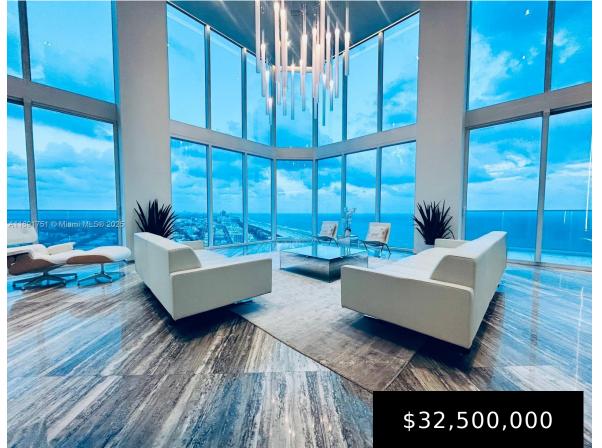

## 300 POINTE DR, MIAMI BEACH, FL, 33139

https://igorpresman.com

Completely Remodeled ( 4 units combined into 1 Big Penthouse ) • Views: 360-degree views of Atlantic Ocean, Biscayne Bay, Miami skyline • Interior: Industrial/modern design with 18-ft ceilings, silver travertine floors, rare Mikasa wood, and Statuary Marble • Luxury Touches: Bank vault-inspired door, backlit Onyx wall, two grand stairways, chef's kitchen • Amenities: Interior [...]