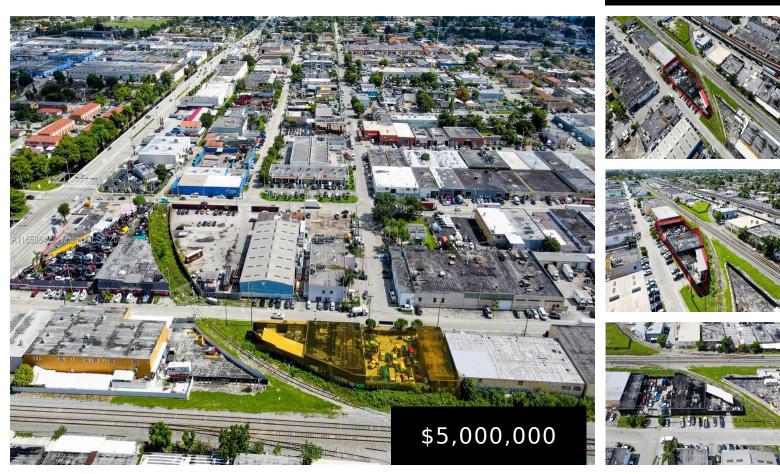

## 300 22ND, HIALEAH, FL, 33010

https://igorpresman.com

Two folios being sold together side by side. Sold with folio #04-3107-006-0320. Great commercial location near Hialeah Park Casino. New developments are planned nearby. Near Okeechobee Road and major highways. Property currently being used as automotive repair and body shop. Rare opportunity to get an already approved automotive repair location. Approximate lot size is for [...] Commercial Sale