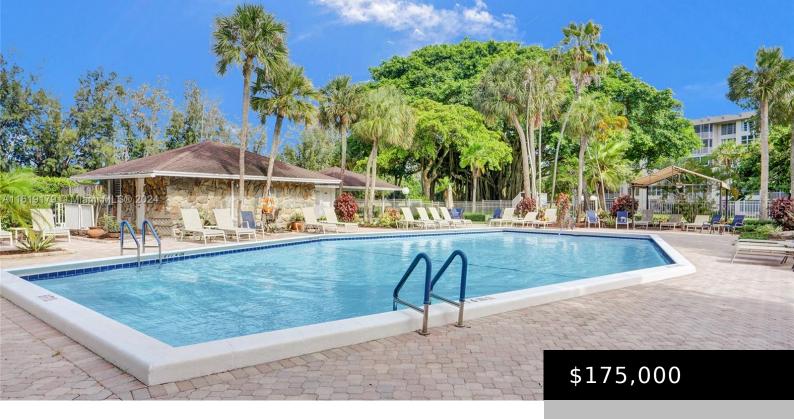

## **Amenities & Features**

**Features:** First Floor Entry **Security Features:** Other

Amenities: Dishwasher, Electric Range, Electric Water Heater, ExteriorFeatures: Courtyard

Microwave

Waterfront available: No GarageYN: No CoolingYN: Yes

PoolPrivateYN: No FireplaceYN: No