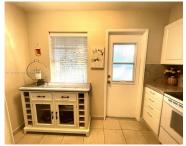

## **Amenities & Features**

**Features:** First Floor Entry, Split Bedroom, Storage, Walk-In Closet(s)

**Amenities:** Dishwasher, Electric Range, Electric Water Heater, Microwave, Refrigerator

ExteriorFeatures: Screened Balcony