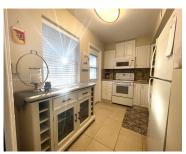

## **Amenities & Features**

**Features:** First Floor Entry, Split Bedroom, Storage, Walk-In Closet(s)

**Amenities:** Dishwasher, Electric Range, Electric Water Heater, Microwave, Refrigerator

ExteriorFeatures: Screened Balcony