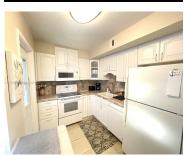

## **Amenities & Features**

**Features:** First Floor Entry, Split Bedroom, Storage, Walk-In Closet(s)

**Amenities:** Dishwasher, Electric Range, Electric Water Heater, Microwave, Refrigerator

ExteriorFeatures: Screened Balcony