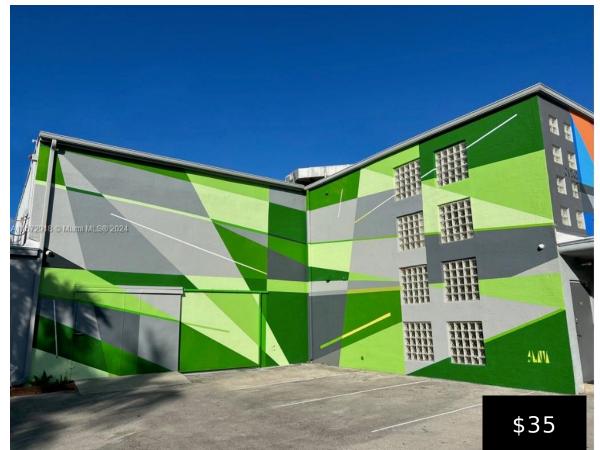

## 3001 28TH LN, MIAMI, FL, 33133

https://igorpresman.com

3001 28th Ln,

Miami, FL, 33133

This 7,134-square-foot industrial flex space is located in the vibrant Silver Bluff neighborhood of Miami. Its versatile layout accommodates a variety of uses, including creative offices, light manufacturing, and retail showrooms. The property benefits from its strategic location near Coconut Grove, Brickell, and major transportation routes such as US-1 and I-95.