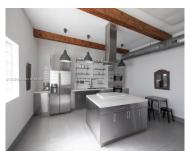

## 3001 28TH LN, MIAMI, FL, 33133

https://igorpresman.com

3001 28th Ln,

Miami, FL, 33133

This 7,134-square-foot industrial flex space is located in the vibrant Silver Bluff neighborhood of Miami. Its versatile layout accommodates a variety of uses, including creative offices, light manufacturing, and retail showrooms. The property benefits from its strategic location near Coconut Grove, Brickell, and major transportation routes such as US-1 and I-95.