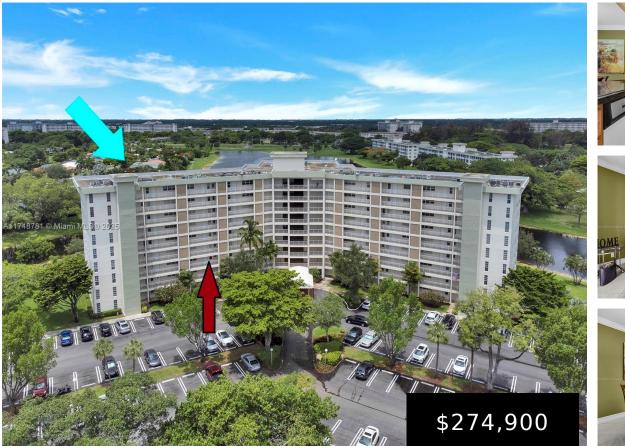

## **3010 COURSE DR, POMPANO BEACH, FL, 33069**

https://igorpresman.com

3010 Course Dr, Pompano Beach, FL, 33069

TURN-KEY FULLY FURNISHED BRING YOUR TOOTHBRUSH!!! BLDG 38 IS ONE OF THE MOST DESIRABLE BLDGS IN PALM AIRE. NINE STORY BUILDING. W/SECURITY KEY ENTRY SYSTEM. UPDATED GRANITE KITCHEN AND UPDATED BATHROOMS, CROWN MOLDING, PATIO, IMPACT PGT GLASS ON WINDOWS NOT SLIDING GLASS DOOR\* MAINTENANCE FEE INCLUDES TOTAL EXTERIOR OF THE PROPERTY INCLUDING COVERING THE ROOF [...]

- 2 beds
- 2 baths
- Residential
- Condominium
- Active
- 1100 sq ft

×