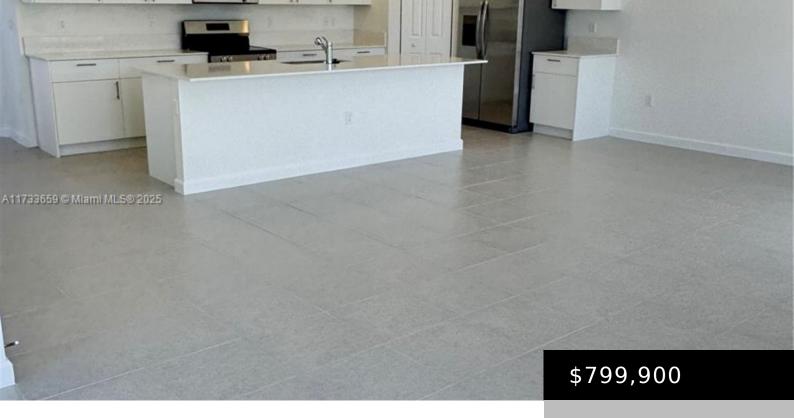

## 3040 GREEN PALM CT, DANIA BEACH, FL, 33312

https://igorpresman.com

SPECTACULAR BRAND NEW CORNER TOWNHOUSE IN DANIA
BEACH!!, GREAT TWO LEVEL 3 BED 2.5 BATH, LARGER BACKYARD
FACING TO THE LAKE!!! OPEN CONCEPT KITCHEN, TWO CAR
GARAGE, GATED COMMUNITY OFFERS CLUB HOUSE, POOL, PARTY
ROOM, AND MUCH MORE!!!GREAT OPPORTUNITY BEST PRICE!!!
JUST TWO MINUTES FROM DANIA POINTE!!! VACANT AND VERY
EASY TO SHOW!!!

## **Building Details**

Cooling features: Central Air ArchitecturalStyle: Corner Unit

NewConstructionYN: No Building Name: Dania Preserve

**Heating:** Central **Parking:** 2 Or More Spaces, Covered

## **Amenities & Features**

Features: Other Security Features: Complex Fenced

Amenities: Other Equipment/Appliances ExteriorFeatures: Other

Waterfront available: Yes GarageYN: Yes
AttachedGarageYN: No CoolingYN: Yes