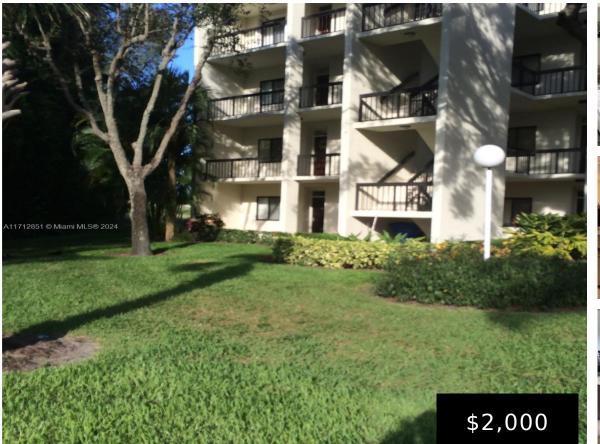

## 3050 PRESIDENTIAL WAY, WEST PALM BEACH, FL, 33401

https://igorpresman.com

Seasonal rent available, Min 3 Months Dec 15th Jan, Feb, March, April, Six months or more as per listing price Fully Furnished. Excellent location, Beach, shops, restaurants and much more. Conveniently and comfortable first floor unit, 1,200 sq ft approx full furnished and equipped Dishes, Pots, pas etc. 2 bedrooms and 2 bathroom perfect for [...] 3050 Presidential Way, West Palm Beach, FL, 33401

- 2 beds
- 2 baths
- Residential Lease
- Apartment
- Active

×

• 1046 sq ft

**Building Details** 

Cooling features: Central Air NewConstructionYN: No Roof: Other ArchitecturalStyle: First Floor Entry Building Name: LANDS OF THE PRESIDENT CO Parking: Detached, Guest, Unassigned

Waterfront available: No

AttachedGarageYN: No

PoolPrivateYN: No

Security Features: Gated with Guard

**CommunityFeatures:** Pool, Gated Community, Golf Course Community, Private Roads, Security Patrol

PoolFeatures: In Ground, Community, Other