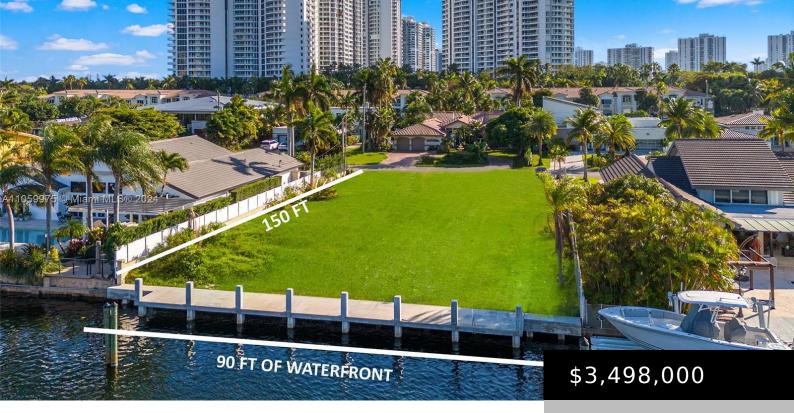

## 306 HOLIDAY DR, HALLANDALE BEACH, FL, 33009

https://igorpresman.com

Oversized Lot with 90 feet of waterfrontage (most lots are 85 feet of waterfront) and 150 feet deep, total 13,500 sq.ft. located on the widest canal section in Golden Isles by more than twice the size of the other canals providing an open water feel. Property has been cleared and is ready to build your [...]