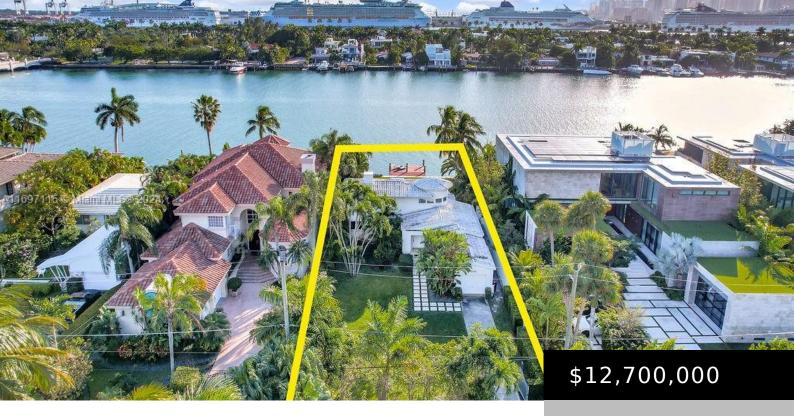

## 306 HIBISCUS DR, MIAMI BEACH, FL, 33139

https://igorpresman.com

Rare opportunity on the premier Hibiscus Island . Build your dream home on one of Miami Beach's most coveted private island neighborhoods. This lot (10,500 SQFT) offers grand water views of Miami Skyline and boasts 60' feet on the water.