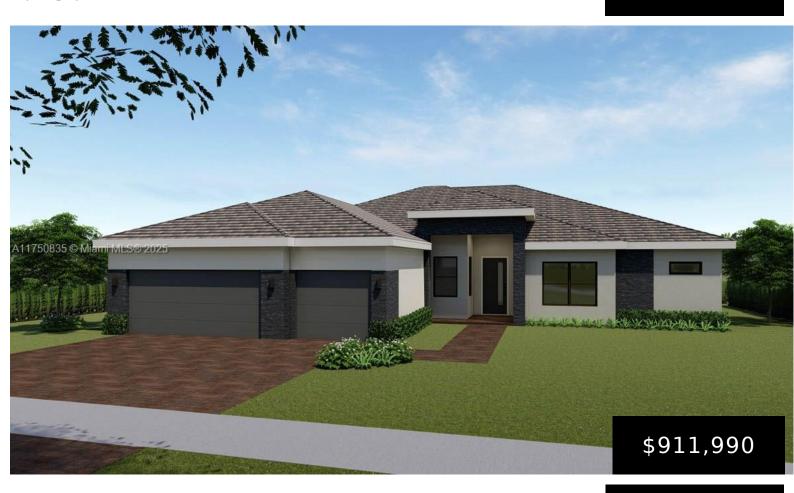

## **30739 193 AVE, HOMESTEAD, FL, 33033**

https://igorpresman.com

Bellister Plan will amaze you, It has a very large kitchen, including an open counter, finished with a quartz waterfall, An exterior door leading to a Covered Terrace right off of the Master Bedroom. Formal Dining Room, plus a Den, that can be used as a private office space.

## **Building Details**

Cooling features: Central Air, Electric

**NewConstructionYN:** No

**Exterior material:** CBS Construction

**Heating:** Central, Electric

ArchitecturalStyle: Detached, One Story

**Building Name:** Estrella Square

Roof: Flat Tile

Parking: Driveway