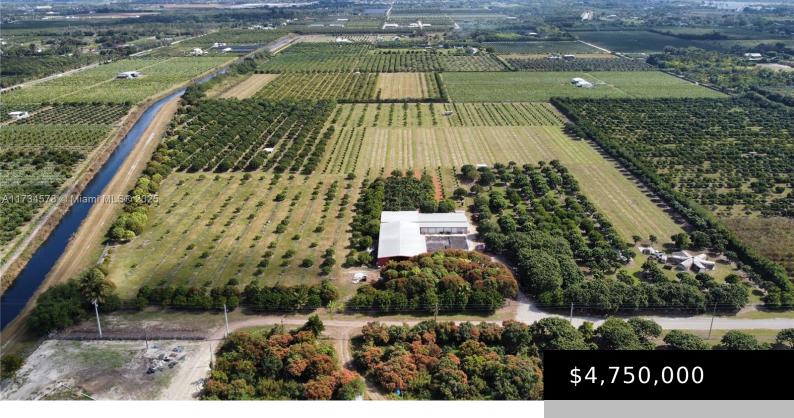

## 30801 212TH AVE, HOMESTEAD, FL, 33030

https://igorpresman.com

Own a piece of history with this amazing opportunity to own one of the first Longan groves in the Redland area. 31+ acres of income producing farm operation in place for many years. The grove features 1060 Longan trees, 1250 White Guava trees, 1220 Red Guava trees, 325 Sweetheart Lychee trees, 95 Thai Mango trees [...]