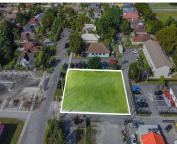

# <image>

INTRODUCING A GREAT INVESTMENT OPPURTUNITY TO SCALE YOUR BUSINESS BY DEVELOPING THIS 13,000 SF VACANT, INFILL LOT IN THE HISTORIC DOWTOWN BUSINESS DISTRICT ALONG KROME AVE. AND THE AREA AROUND MIAMI-DADE COLLEGE HOMESTEAD CAMPUS, HOMETSTEAD CAMPUS, HOMESTEAD POLICE STATION AND CITY HALL. SITUATED IN ZOING OVERLAYS BOOSTING DEVELOPMENT POTENTIAL TO PERMIT THE FOLLOWING ALLOWED USES; [...]