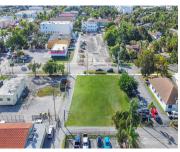

# <image>

INTRODUCING A GREAT INVESTMENT OPPURTUNITY TO SCALE YOUR BUSINESS BY DEVELOPING THIS 13,000 SF VACANT, INFILL LOT IN THE HISTORIC DOWTOWN BUSINESS DISTRICT ALONG KROME AVE. AND THE AREA AROUND MIAMI-DADE COLLEGE HOMESTEAD CAMPUS, HOMETSTEAD CAMPUS, HOMESTEAD POLICE STATION AND CITY HALL. SITUATED IN ZOING OVERLAYS BOOSTING DEVELOPMENT POTENTIAL TO PERMIT THE FOLLOWING ALLOWED USES; [...]