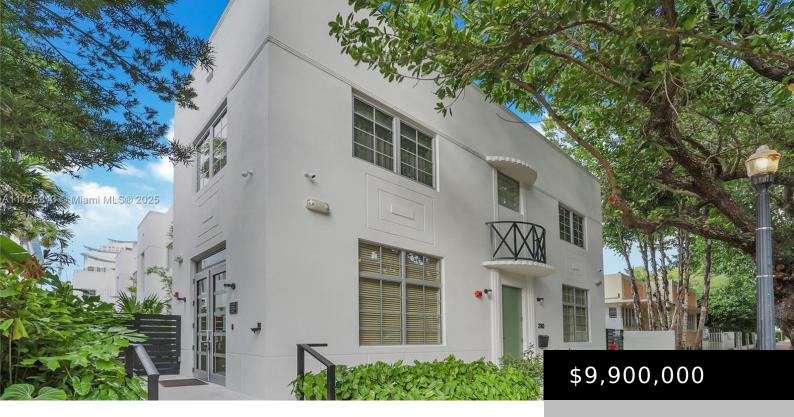

## 310 MERIDIAN AVE, MIAMI BEACH, FL, 33139

https://igorpresman.com

Welcome to the last grandfathered hotel, Art Deco Marela, South of Fifth area in Miami Beach. This fully furnished, new, turn key & ready for immediate operation boutique hotel is a rare find, offering a unique blend of historic charm & modern luxury. Total 17 doors; configuration includes 12 king suites with pull out beds, [...]

## **Building Details**

Cooling features: Central Building A/C NewConstructionYN: No Exterior material: CBS Construction, Sheet Rock, Building Name: Art Deco Marela Stucco

Parking: On-street