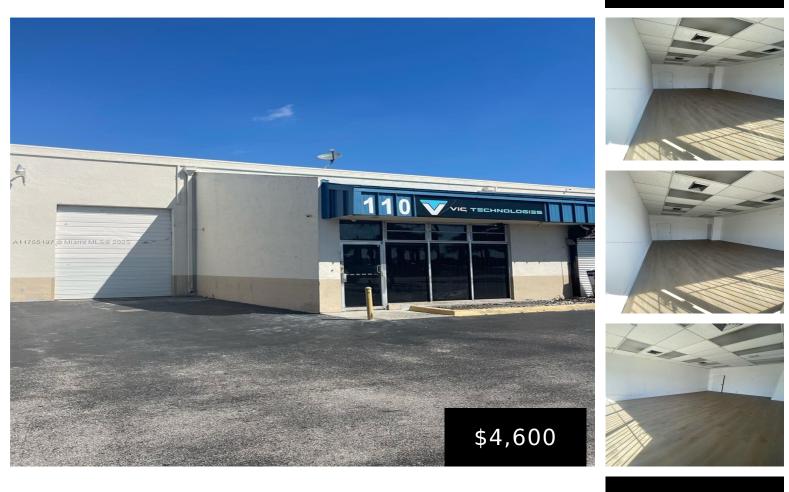

## 3100 MILAM DAIRY RD, MIAMI, FL, 33122

https://igorpresman.com

3100 Milam Dairy Rd, Miami, FL, 33122

EXCELLENT LEASING OPPORTUNITY IN MIAMI'S PRIME INDUSTRIAL DISTRICT! THIS 2,472 SQ. FT. FLEX SPACE AT MILAM 31 EXPO CENTER OFFERS A VERSATILE LAYOUT IDEAL FOR RETAILING, WAREHOUSING, DISTRIBUTION, OR LIGHT MANUFACTURING. THE SPACE FEATURES HIGH CEILINGS AND EASY ACCESS TO MAJOR HIGHWAYS, MIAMI INTERNATIONAL AIRPORT, AND BUSINESS CENTERS. LOCATED IN A THRIVING INDUSTRIAL HUB, THIS [...]

## Commercial Sale

- Industrial
- Active

×

**Building Details** 

NewConstructionYN: No

Building Name: MILAM 31 EXPO CENTER