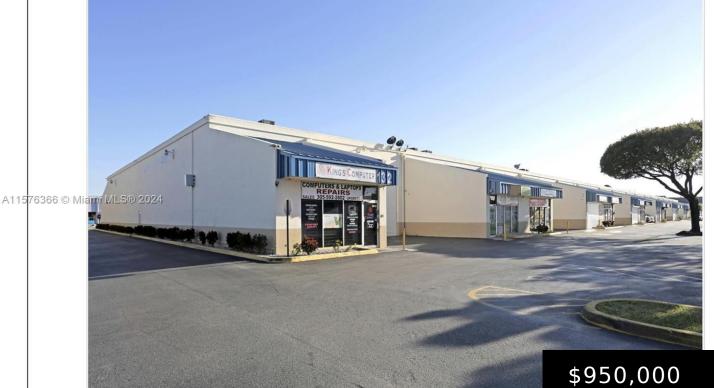

## **3100 MILAM DAIRY RD, MIAMI, FL, 33122**

https://igorpresman.com

Office/Warehouse Condo Unit #112 is for Sale on Milam Dairy Road, just West of the Miami International Airport. The Unit is 2,472 SF, zoned IU-Heavy Industrial, and improved with a large air-conditioned Office. The Warehouse area of the building has one street-level loading bay door, 18' clear ceiling height, and 3phase power. Excellent for the [...]