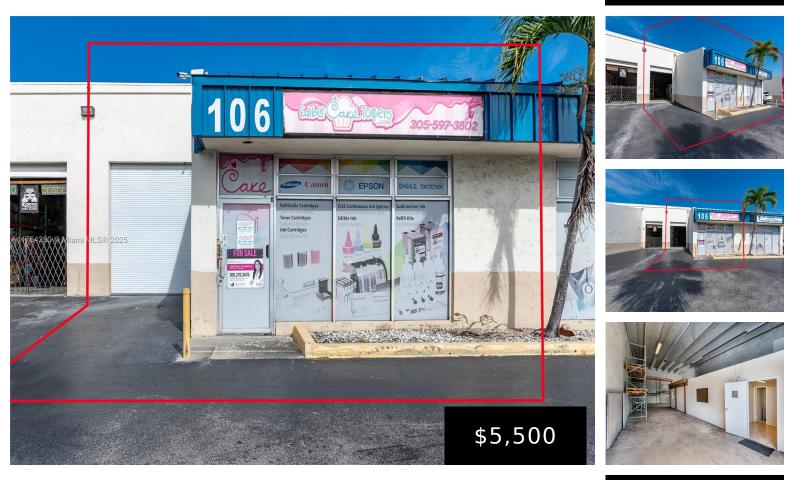

## 3100 72ND AVE, MIAMI, FL, 33122

## 3100 72nd Ave, Miami, FL, 33122

https://igorpresman.com

This exceptional 2,472-square-foot warehouse in a highly sought-after area of Doral presents a unique business opportunity. It features a commercial frontage and an office space at the rear of the warehouse. Conveniently located near major highways—less than one mile from the Palmetto Expressway and SR 112, with easy access to Dolphin 836—this unit is strategically [...]