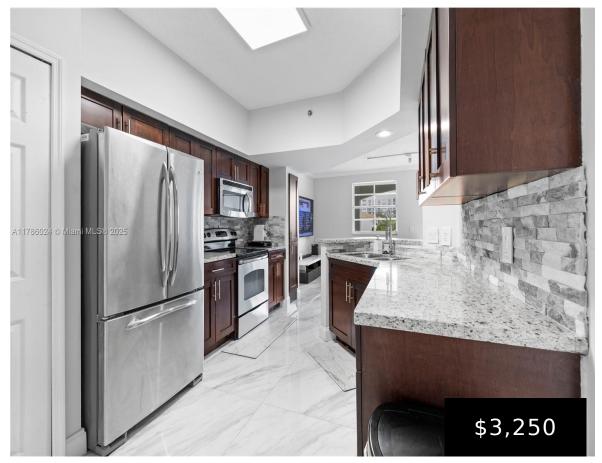

## 3105 184TH ST, AVENTURA, FL, 33160

https://igorpresman.com

3105 184th St, Aventura, FL, 33160

Remodeled 2 bedroom 1.5 bath condo in heart of Aventura. Two balconies including one for master bedroom, new kitchen, furniture and appliances. Enjoy two pools, lighted tennis courts, BBQ area, clubhouse with movie theatre and full gym. Perfect unit for season stay as is close to shopping, dining, and beach. Full size washer and dryer [...]

- 2 beds
- 1 bath
- Residential Lease
- Condominium
- Active
- 1024 sq ft

×