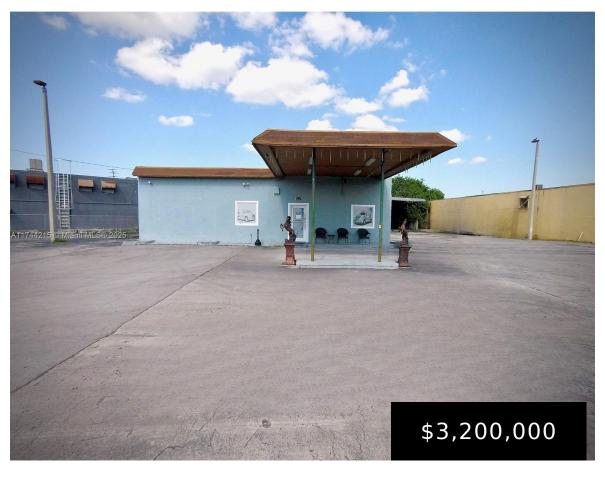

## 3131 OKEECHOBEE RD, HIALEAH, FL, 33012

https://igorpresman.com

3131 Okeechobee Rd, Hialeah, FL, 33012

Commercial Sale

• Industrial

Active

×

Prime commercial property in Hialeah is available for sale. This versatile property is suited for ventures such as car, truck, trailer truck sales, related businesses, or as any other commercial business. Strategically located just minutes from major expressways, it offers access to Miami-Dade and Broward counties. Its proximity the nation's largest ports—PortMiami and Port Everglades—enhances [...]