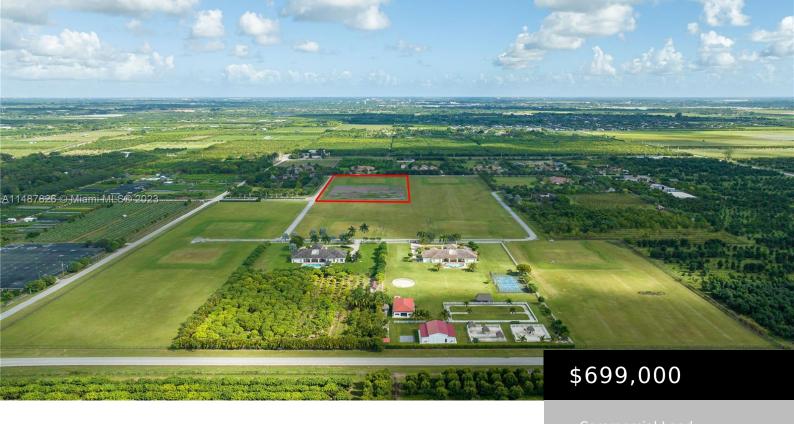

## 31320 213 AVE, HOMESTEAD, FL, 33030

https://igorpresman.com

This 5-acre parcel is situated within the secure gated community, Savannah Ranch Estates, in the Redlands area of Miami-Dade. It offers the opportunity for individuals to build their own residences, subject to deed restrictions. Additionally, the property allows for many uses, you can have a fruit grove and have it as income producing. Near the [...]