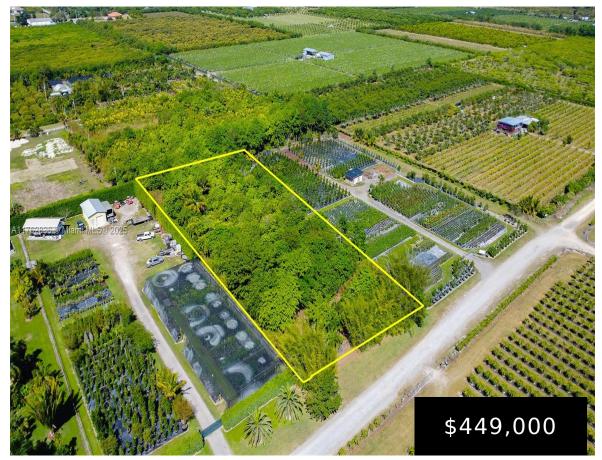

## 313XX 207 AVE, HOMESTEAD, FL, 33030

https://igorpresman.com

313xx 207 Ave, Homestead, FL, 33030

- Land/Boat Docks
- Active

×

Prime 1.45-acre lot in the heart of The Redlands, offering endless possibilities! This versatile property is ideal for investment, agricultural use, or potential rezoning for residential development. Nestled in an established neighborhood surrounded by estate homes and thriving nurseries, the lot boasts 150 feet of frontage along SW 207th Ave. d potential. No electric or [...]