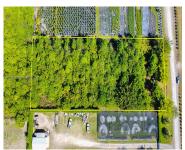

## 313XX 207 AVE, HOMESTEAD, FL, 33030

https://igorpresman.com

313xx 207 Ave, Homestead, FL, 33030

- Land/Boat Docks
- Active

×

Prime 1.45-acre lot in the heart of The Redlands, offering endless possibilities! This versatile property is ideal for investment, agricultural use, or potential rezoning for residential development. Nestled in an established neighborhood surrounded by estate homes and thriving nurseries, the lot boasts 150 feet of frontage along SW 207th Ave. d potential. No electric or [...]