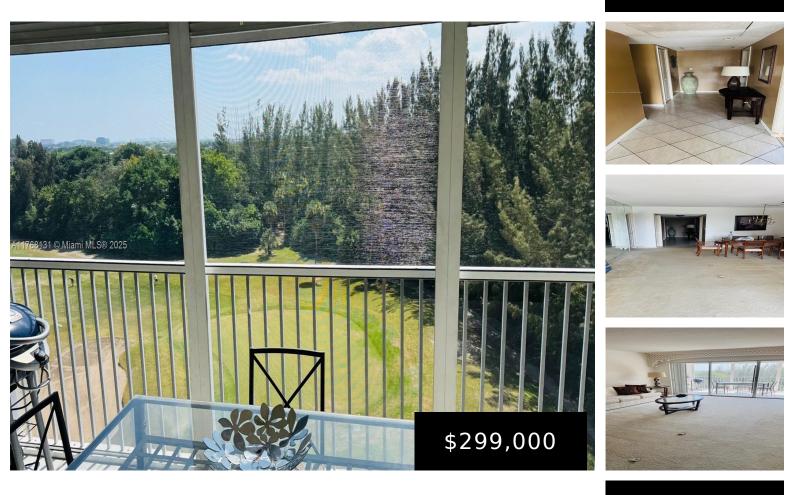

## 3150 PALM AIRE DR, POMPANO BEACH, FL, 33069

https://igorpresman.com

3150 Palm Aire Dr, Pompano Beach, FL, 33069

3/2 corner unit on high floor with screened-in balcony and golf course views. Palm Aire Country Club, no membership required. Close to shopping and expressways. Foyer entrance. Kitchen features stainless steel refrigerator, stove and microwave, laminate flooring. Spacious bedrooms. Primary bedroom has 2 closets: walk-in closet and wall closet. Building has community pool, clubhouse, common [...]