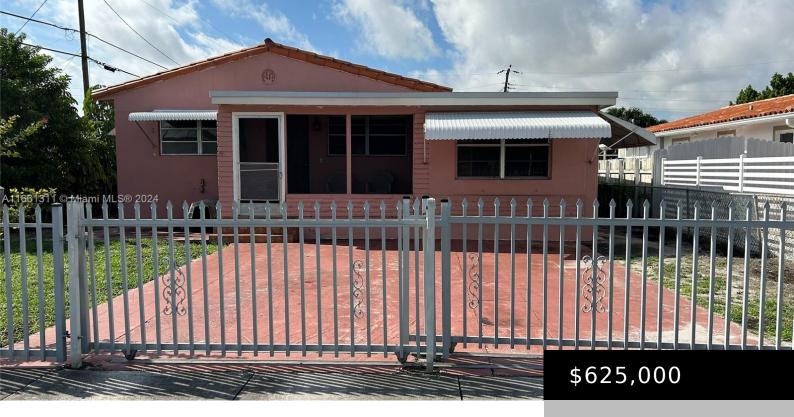

## 318 15TH ST, HIALEAH, FL, 33010

https://igorpresman.com

Look no further for your next home. Located in the vicinity of the Metrorail as well as the rapidly changing Hialeah Park redevelopment project, this property offers ample lot space in the backyard for a boat, family gatherings, trees, and even the potential for a pool to be built.

## **Building Details**

Cooling features: Central Air

**NewConstructionYN: No** 

Exterior material: Brick, CBS Construction

**Heating:** Central

ArchitecturalStyle: Detached, One Story

**Building Name: HIALEAH 5TH ADDN** 

Roof: Curved/S-Tile Roof

**Parking:** Driveway