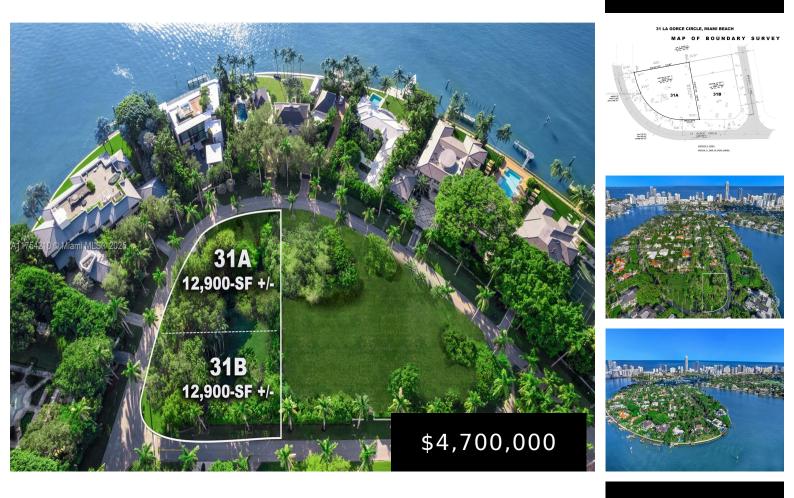

## 31A La Gorce Cir, Miami Beach, FL, 33141

Build your custom new home on this incredible 12,948+/-SF corner lot on guard-gated La Gorce Island and experience luxury living from one of the most exclusive communities in Miami Beach! You can build over 6000-Sf home and be surrounded with luxurious Single-family homes. A rare opportunity for developers to buy the adjacent, 12,948+/-SF corner lot [...]