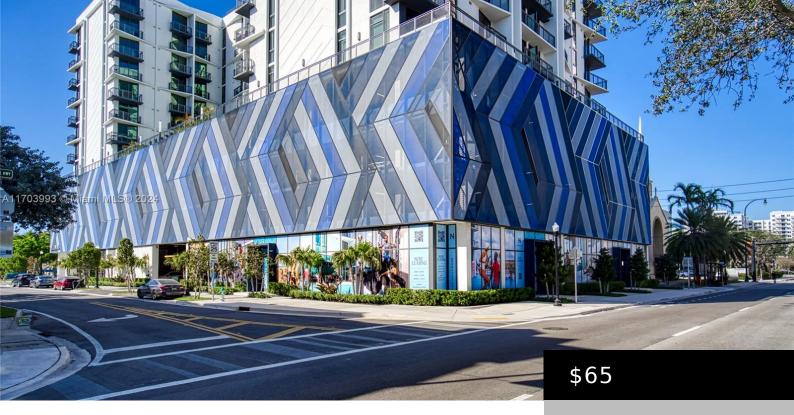

## 320 FEDERAL HWY, HOLLYWOOD, FL, 33020

https://igorpresman.com

The commercial space for lease is facing Federal Highway in the heart of Hollywood Downtown. One block south of Hollywood Young Circle. Brand new building. 15-foot-high ceiling. Space can be divided. Perfect for the showroom, restaurant, office, and many other uses permitted.