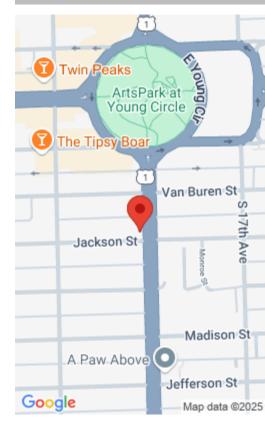

## 320 FEDERAL HWY, HOLLYWOOD, FL, 33020

https://igorpresman.com

The commercial space for lease is facing Federal Highway in the heart of Hollywood Downtown. One block south of Hollywood Young Circle. Brand new building. 15-foot-high ceiling. Space can be divided. Perfect for the showroom, restaurant, office, and many other uses permitted.