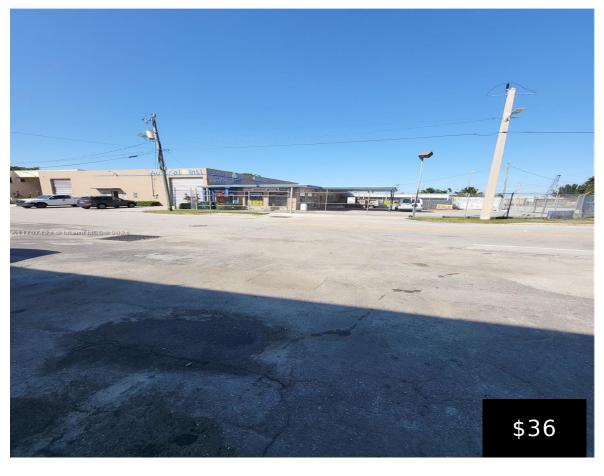

## 3200 SOUTH RIVER DR, MIAMI, FL, 33142

https://igorpresman.com

3200 South River Dr, Miami, FL, 33142

Unique corner property facing NW South River Drive in the Palmer Lake district. According to tax roll 7,158 square feet that includes a retail and office space and two warehouses that can be converted into one, additional storage space and 3 bathrooms . Hard to find parking space available in front of the