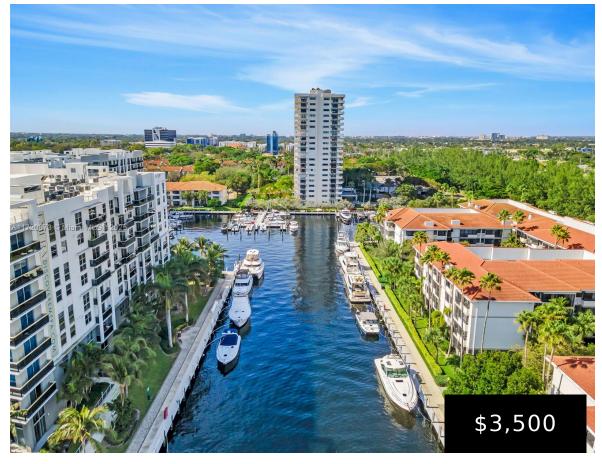

## 3200 PORT ROYALE DR N, FORT LAUDERDALE, FL, 33308

https://igorpresman.com

3200 Port Royale Dr N, Fort Lauderdale, FL, 33308

RENT FOR 3 to 6 MONTHS AND CAN EXTEND TOO FOR THE YEAR. RENOVATED UNIT WITH WATER VIEWS! WINDOWS, WINDOWS, and more WINDOWS. Primary and guest bedrooms have large closets and spacious bathrooms. The kitchen opens to a separate dining & living space. Fort Lauderdale's best private gated community. CABLE/WIFI included. WASHER & DRYER IN [...]