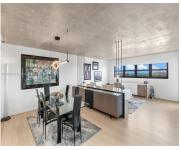

## 3200 PORT ROYALE DR N, FORT LAUDERDALE, FL, 33308

https://igorpresman.com

PENTHOUSE DESIGNER-RENOVATED, MANHATTAN-STYLE OPEN-LOFT DESIGN, SOUTH-FACING WITH MILLION-DOLLAR OCEAN AND INTRACOASTAL VIEWS. IMPACT WINDOWS. PRICED BELOW ALL COMPS. OPEN Kitchen with new stainless appliances and oversized counter space off spacious living and dining area. The primary bedroom can stay open or closed. Large walk-in closet off bathroom and office nook. The balcony is completely PRIVATE. [...] 3200 Port Royale Dr N, Fort Lauderdale, FL, 33308

## **Amenities & Features**

**Features:** Built-in Features, Closet Cabinetry, Fire Sprinklers, Walk-In Closet(s)

**Amenities:** Dishwasher, Disposal, Dryer, Electric Range, Ice Maker, Microwave, Refrigerator, Self Cleaning Oven, Washer