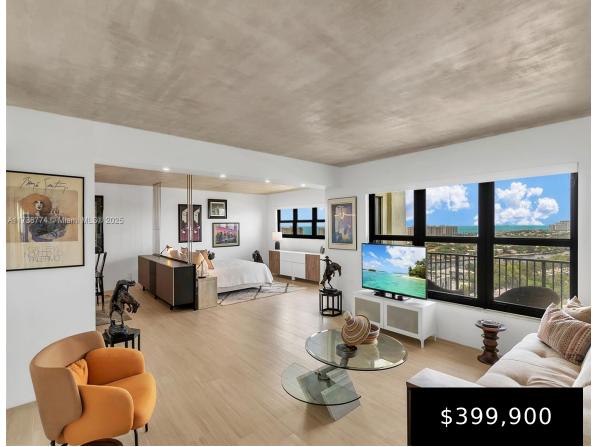

## 3200 PORT ROYALE DR N, FORT LAUDERDALE, FL, 33308

https://igorpresman.com

PENTHOUSE DESIGNER-RENOVATED, MANHATTAN-STYLE OPEN-LOFT DESIGN, SOUTH-FACING WITH MILLION-DOLLAR OCEAN AND INTRACOASTAL VIEWS. IMPACT WINDOWS. PRICED BELOW ALL COMPS. OPEN Kitchen with new stainless appliances and oversized counter space off spacious living and dining area. The primary bedroom can stay open or closed. Large walk-in closet off bathroom and office nook. The balcony is completely PRIVATE. [...] 3200 Port Royale Dr N, Fort Lauderdale, FL, 33308

- 1 bed
- 1 bath
- Residential
- Condominium
- Active

×

• 1023 sq ft