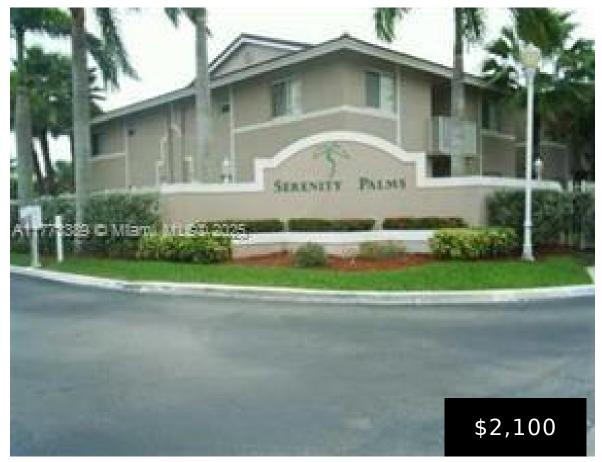

## 3231 SABAL PALM MNR, DAVIE, FL, 33024

https://igorpresman.com

Prime location unit -2 beds, 2 baths – new washer and dryer; walk-in closets. Located on the first floor of a gated community; near shopping centers, highways, universities, and casinos.

## **Building Details**

Cooling features: Central Air, Electric ArchitecturalStyle: First Floor Entry

NewConstructionYN: No Building Name: SERENITY PALMS CONDO

**Exterior material:** CBS Construction **Parking:** Assigned, Guest, No Motorcycle, No