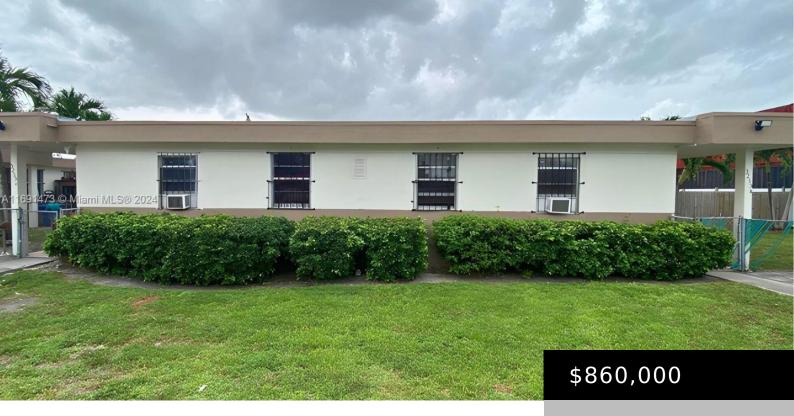

## 3235 46TH ST, MIAMI, FL, 33142

https://igorpresman.com

A charming Fourflex low-rise condominium in Miami, featuring four separately metered, occupied units with private parking and an average of 613 SF each. This vintage gem was built in 1953 and offers a lush shared garden and peaceful ambiance. The wellmanaged condominium association covers water, insurance, landscaping, and maintenance, ensuring hassle-free ownership. Ideal for investors [...]

- Residential Income
- Quadruplex
- Active
- 613 sq ft