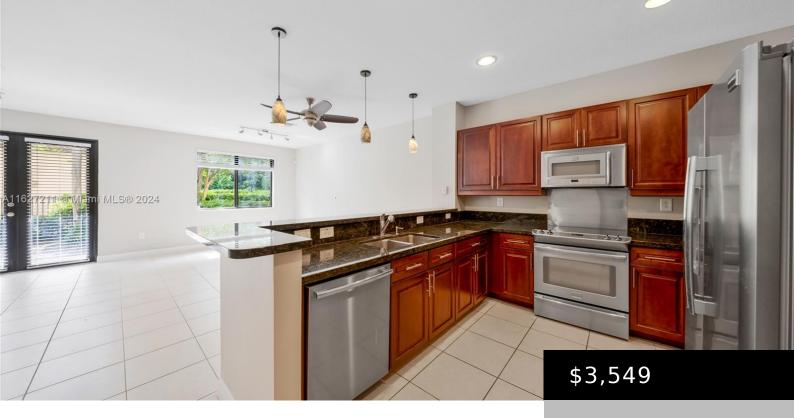

## 3238 16TH TER, FORT LAUDERDALE, FL, 33315

https://igorpresman.com

This refreshed townhouse in Edgewood Landings offers one of the largest floorplans in the complex. With 3 bedrooms, 2.5 baths, a new roof, impact windows, and vaulted ceilings, it's designed for ultimate comfort. The open-concept living areas include a gourmet kitchen with granite countertops and stainless steel appliances. Upstairs, enjoy the luxurious master suite with [...]

## **Amenities & Features**

Features: Cooking Island, First Floor Entry, Walk-

In Closet(s)

**Amenities:** Dishwasher, Disposal, Dryer, Electric

Range, Electric Water Heater, Microwave, Refrigerator, Self Cleaning Oven, Washer