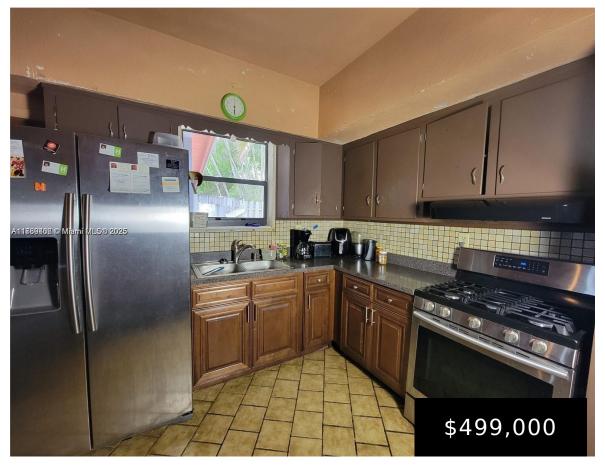

## 3241 20TH CT, FORT LAUDERDALE, FL, 33312

https://igorpresman.com

3241 20th Ct, Fort Lauderdale, FL, 33312

Charming single-family home 4 bedrooms2 full bathrooms, this home features an open concept living space, a spacious kitchen with large pantry, ample master bedroom with private bathroom, it's perfect for those who love natural light and bright airy feel, central a/c, carport for 2 vehicles, Open tiled fenced backyard perfect for family gathering, CORNER HOUSE, [...]

## **Building Details**

Cooling features: Central Air, Electric ArchitecturalStyle: Detached, One Story, Other

NewConstructionYN: No **Building Name:** RIVERLAND VILLAGE SEC 1-R

**Exterior material:** CBS Construction Roof: Shingle

## **Amenities & Features**

FireplaceYN: No

**Features:** First Floor Entry, Florida Room **Security Features:** Smoke Detector

CommunityFeatures: Paved Road, Public **Amenities:** Electric Water Heater, Gas Range,