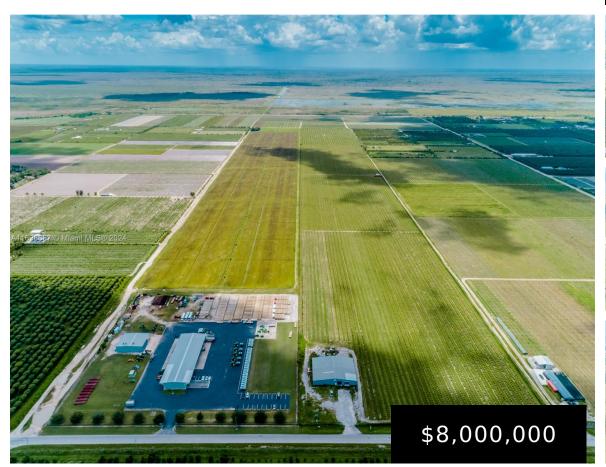

## 32600 217 AV, HOMESTEAD, FL, 33030

https://igorpresman.com

Owner Financing available. 80 Acre farm, fully fenced, gated and irrigated. 12,000 sq. ft. Steel Packing House/Warehouse with office, dimensions are 120ft by 100ft, 6000 sq ft enclosed with 2 loading docks, 6000 sq ft open. 1 diesel pump with irrigation, one drip line irrigation, large walk-in cooler. Most farm equipment and machinery such as [...]