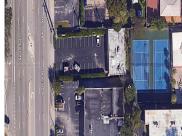

## **3296 9TH AVE, OAKLAND PARK, FL, 33309**

https://igorpresman.com

3296 9th Ave, Oakland Park, FL, 33309

- Commercial Sale
- Retail
- Active

×

3296 Powerline Road, Oakland Park, FL 33309, is a freestanding commercial building located on a 0.26-acre lot. It features 2,524 square feet of office space. This location is strategically situated along the Powerline Road corridor, a key commercial area in Oakland Park. The building is ideal for businesses seeking standalone visibility in a high-traffic area?. [...]