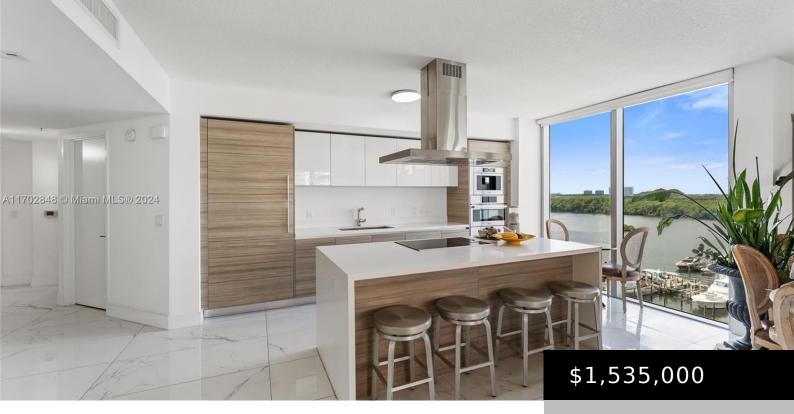

## 330 SUNNY ISLES BLVD, SUNNY ISLES BEACH, FL, 33160

https://igorpresman.com

Discover refined living in this 3-bedroom, 3.5-bath southwest corner unit at Parque Towers Sunny Isles. Floor-to-ceiling windows offer serene views of the bay and Oleta River State Park, filling the space with natural light. The open-concept layout seamlessly blends elegance and comfort, perfect for entertaining or relaxing while enjoying stunning sunsets. Parque Towers enhances your [...]

## **Amenities & Features**

Features: Built-in Features, Closet Cabinetry, Entrance Foyer, Fire Sprinklers, Storage, Walk-In

Closet(s)

Amenities: Dishwasher, Disposal, Dryer, Electric Range, Microwave, Refrigerator, Wall

Oven, Washer

**ExteriorFeatures:** Open Balcony

**GarageYN:** Yes

CoolingYN: Yes

FireplaceYN: No

Security Features: Fire Sprinklers, Fire Alarm, Smoke Detector, Doorman, Elevator

Secure, Lobby Secured

WindowFeatures: Clear Impact Glass, Blinds,