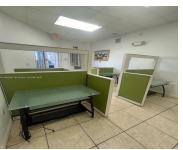

## 3300 112TH AVE, DORAL, FL, 33172

https://igorpresman.com

Great Opportunity to Establish Your Business in an Excellent Location! For Rent: +/-1,200 SF street-level office/warehouse space, fully air-conditioned, featuring +/-200 SF of office area and a spacious open warehouse. Enjoy front-loaded access along with an installed camera system and security doors for enhanced protection.