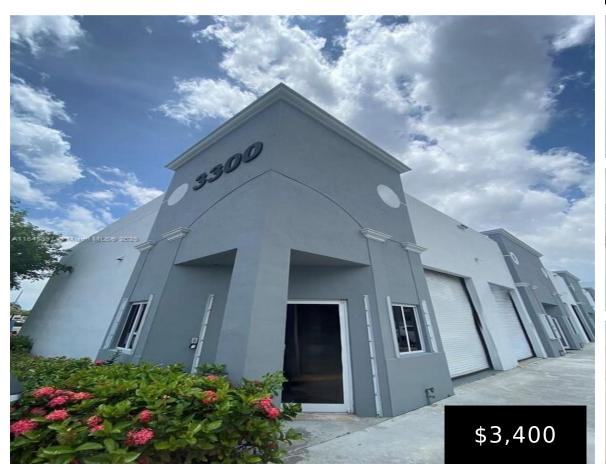

## 3300 112TH AVE, DORAL, FL, 33172

https://igorpresman.com

Great Opportunity to Establish Your Business in an Excellent Location! For Rent: +/-1,200 SF street-level office/warehouse space, fully air-conditioned, featuring +/-200 SF of office area and a spacious open warehouse. Enjoy front-loaded access along with an installed camera system and security doors for enhanced protection.