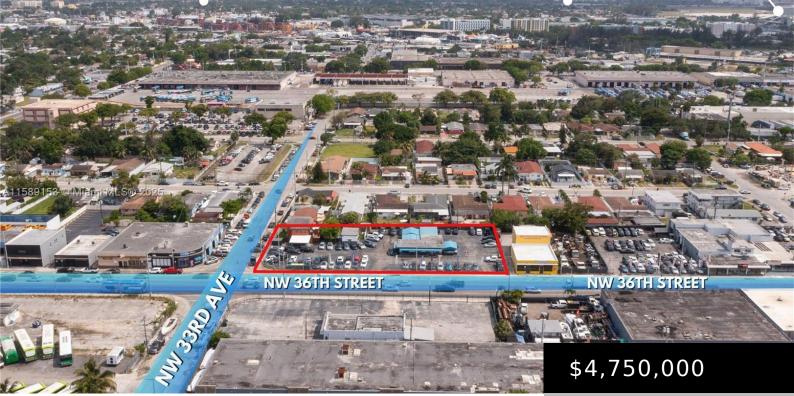

MIAMI, FL, 33142 https://igorpresman.com

MELROSE REDEVELOPMENT 116 units with EXISTING INCOME." This offering includes two contiguous lots ( 3340 NW 36 ST & 3520 NW 33 AVE ) on 36th Street, totaling approximately 0.77 acres or around 34,000 square feet. The property features a commercial auto dealer storefront of about 1,000 square feet on the western lot, and a [...]