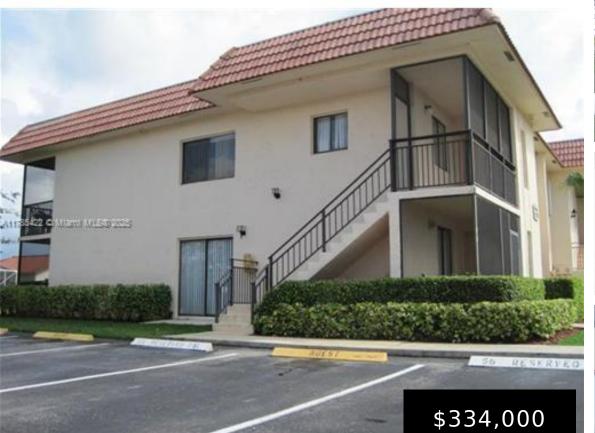

## 342 LAKEVIEW DR, WESTON, FL, 33326

https://igorpresman.com

LOCATION, LOCATION.Beautiful 2/2 Condo in Weston area. Desirable area with great school district All the schools in Weston are A+.Enjoy the tranquility that this unit provides. Storage room. Excellent location close to major highways, hospitals,golf courses,shopping, and restaurants, shopping center, church, sawgrass mall,Fort Lauderdale International Airport and beaches. Come see it today and start enjoying [...]

## 342 Lakeview Dr, Weston, FL, 33326

- 2 beds
- 2 baths
- Residential
- Condominium
- Active
- 1256 sq ft

×

## **Building Details**

Cooling features: Central Air,<br/>ElectricNewConstructionYN: NoBuilding Name: RACQUET CLUB<br/>APTS AT BONAExterior material: CBS Construction

Heating: Central, Electric

**Parking:** 1 Space, Assigned, Guest, Limited # Of Vehicle, No Rv/Boats, No Trucks/Trailers