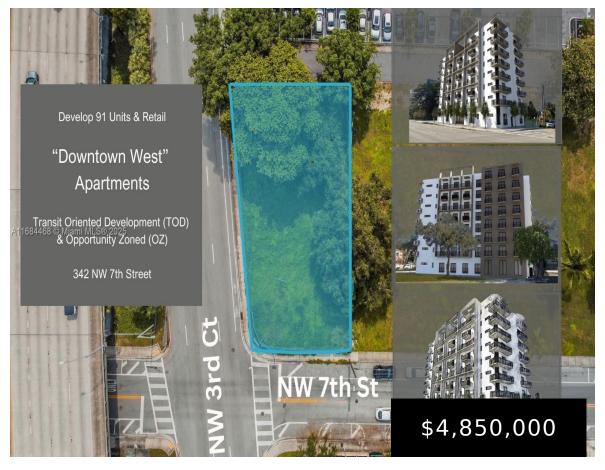

## 342 7TH ST, MIAMI, FL, 33136

https://igorpresman.com

Seller Financing Available for Miami, FL development site, Vacant Land, Develop 91 Apts & One Retail Bay one to three blocks to Publix, Target, Aldi, Starbucks & many quick service eateries in Downtown Miami. Develop byright via Live Local Act allowing for 100% parking reduction. Site In a Transit Oriented Development ("TOD") & Opportunity Zoned [...]