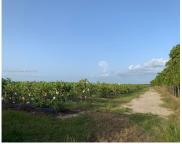

## 34200 221 AVE, HOMESTEAD, FL, 33034

https://igorpresman.com

34200 221 Ave, Homestead, FL, 33034

40 Acre operating professional farm with 15,000 Thai Guava, 5000 Chinese Guava and 116 Taiwan Red Guava trees, 400 Sugar Apple trees, 154 June Plum trees and 62 Bew Kew Longan trees and much more.. Located at 34200 SW 221 Ave. (Folios: 30-7820-000-0060) Prime Redland, excellent location, access to major transportation arteries. This property will [...]