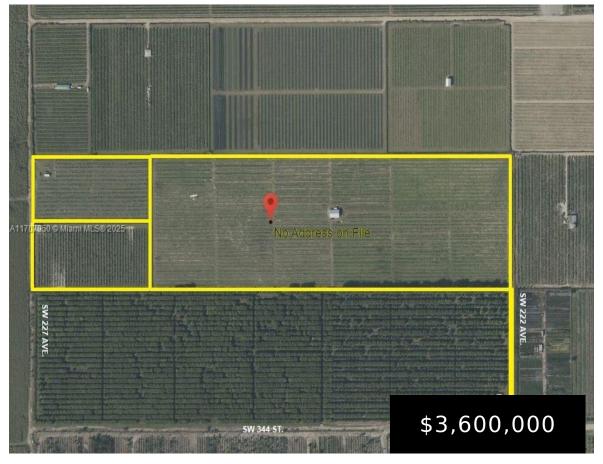

## 34200 221 AVE, HOMESTEAD, FL, 33034

https://igorpresman.com

34200 221 Ave, Homestead, FL, 33034

40 Acre operating professional farm with 15,000 Thai Guava, 5000 Chinese Guava and 116 Taiwan Red Guava trees, 400 Sugar Apple trees, 154 June Plum trees and 62 Bew Kew Longan trees and much more.. Located at 34200 SW 221 Ave. (Folios: 30-7820-000-0060) Prime Redland, excellent location, access to major transportation arteries. This property will [...]