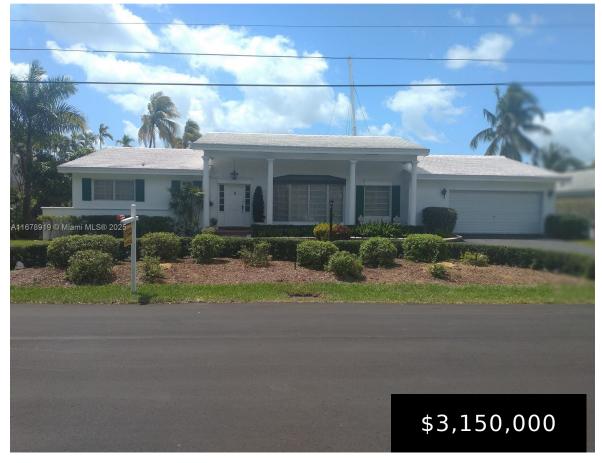

## **3440 170TH ST, NORTH MIAMI BEACH, FL, 33160**

https://igorpresman.com

3440 170th St, North Miami Beach, FL, 33160

Classic Colonial home in gated community of Eastern Shores. Features a split floor plan and new tile roof of only five years. Water frontage of 68/ft. provides a boaters paradise with direct ocean access and no fixed bridges to Haulover Inlet. Oversize lot of 10,319 sq/ft. Rear Southern Exposure provides year round sun and predominantly [...]

- 4 beds
- 3 baths
- Residential
- Single Family Residence
- Active
- 2419 sq ft