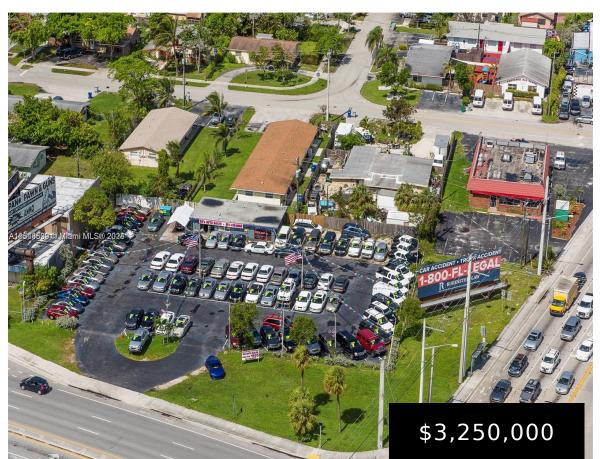

## 345 COPANS RD, POMPANO BEACH, FL, 33064

https://igorpresman.com

EXCEPTIONAL HARD CORNER - HIGH TRAFFIC. PRIME CORNER LOT ON DIXIE HIGHWAY US 1 AND COPANS RD. CURRENT USE IS USED AUTOMOTIVE SALES. INDEPENDENT DEALERSHIP. B4-HEAVY BUSINESS ZONING ACCOMMODATES A WIDE RANGE OF DIVERSE COMMERCIAL USES INCLUDING HIGH INTENSITY RETAIL, SERVICE, OFFICE, RECREATION, ENTERTAINMENT, ASSISTED-LVIING, COMMUNICATION, HEALTH CARE, BOAT AND MARINE, MOTOR VECHICLE, INDUSTRIAL AND [...] 345 Copans Rd, Pompano Beach, FL, 33064