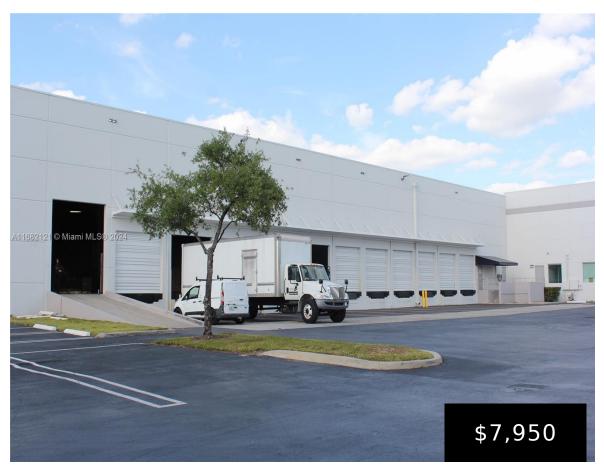

## 3450 115TH AVE, DORAL, FL, 33178

https://igorpresman.com

AMAZING Warehouse Space! GREAT PRICE! 5,000 square feet plus common areas, located in Doral West.? This is a GROSS LEASE.? Rate includes maintenance, water and sewer, internet access.? Building has open front desk in the lobby.? Large bathrooms for men and women. Optional access to the Conference Room; Low price lease (pallet or rack). 10 [...]