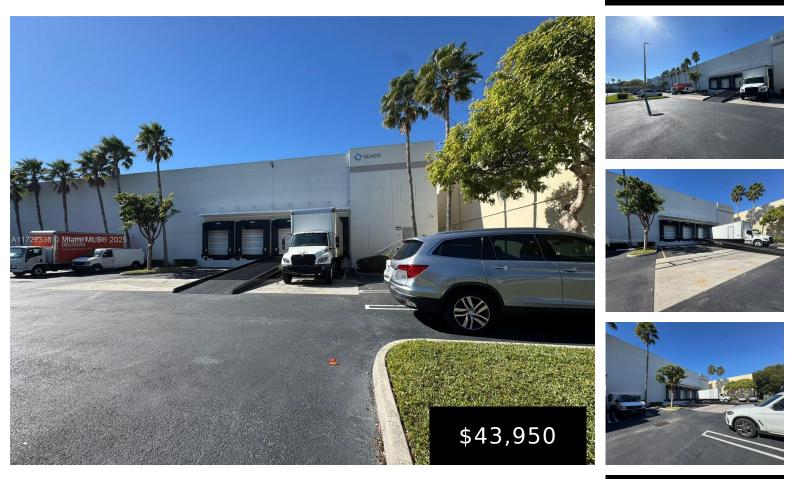

## 3450 115th Ave, Doral, FL, 33178

AMAZING Warehouse Space with 100% AIR CONDITIONING AC'd Space! GOOD PRICE! 21,094 square feet plus common areas, located in Doral West. This is a GROSS LEASE. The rate includes maintenance and sewage, internet access. The building has an open reception lobby. Large bathrooms for men and women. Optional access to the Conference Room, ample parking [...]