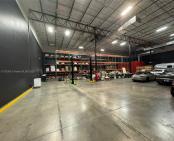

#### 3450 115th Ave, Doral, FL, 33178

https://igorpresman.com

AMAZING Warehouse Space with 100% AIR CONDITIONING AC'd Space! GOOD PRICE! 5,300 square feet plus common areas, located in Doral West. This is a GROSS LEASE. The rate includes maintenance, sewage, and internet access. The building features an open reception lobby. Large restrooms for men and women. Optional access to the conference room, and ample [...]