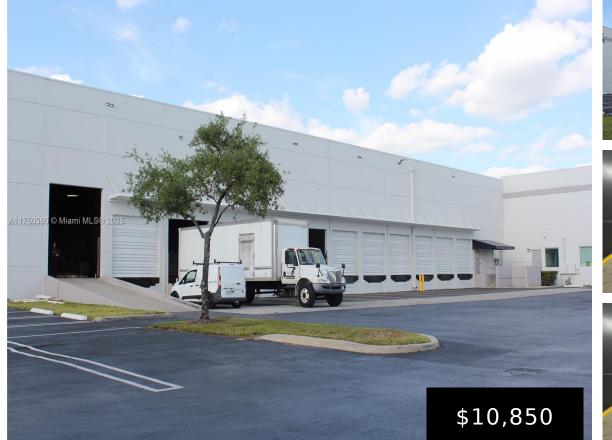

#### 3450 115th Ave, Doral, FL, 33178

https://igorpresman.com

AMAZING Warehouse Space with 100% AIR CONDITIONING AC'd Space! GOOD PRICE! 5,300 square feet plus common areas, located in Doral West. This is a GROSS LEASE. The rate includes maintenance, sewage, and internet access. The building features an open reception lobby. Large restrooms for men and women. Optional access to the conference room, and ample [...]