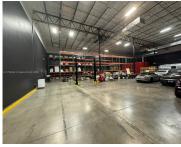

#### 3450 115th Ave, Doral, FL, 33178

https://igorpresman.com

AMAZING Warehouse Space with 100% AIR CONDITIONING AC'd Space! GOOD PRICE! 5,300 square feet plus common areas, located in Doral West. This is a GROSS LEASE. The rate includes maintenance, sewage, and internet access. The building features an open reception lobby. Large restrooms for men and women. Optional access to the conference room, and ample [...]