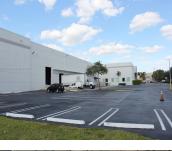

#### 3450 115th Ave, Doral, FL, 33178

https://igorpresman.com

AMAZING Warehouse Space with 100% AIR CONDITIONING AC'd Space! GOOD PRICE! 5,300 square feet plus common areas, located in Doral West. This is a GROSS LEASE. The rate includes maintenance, sewage, and internet access. The building features an open reception lobby. Large restrooms for men and women. Optional access to the conference room, and ample [...]