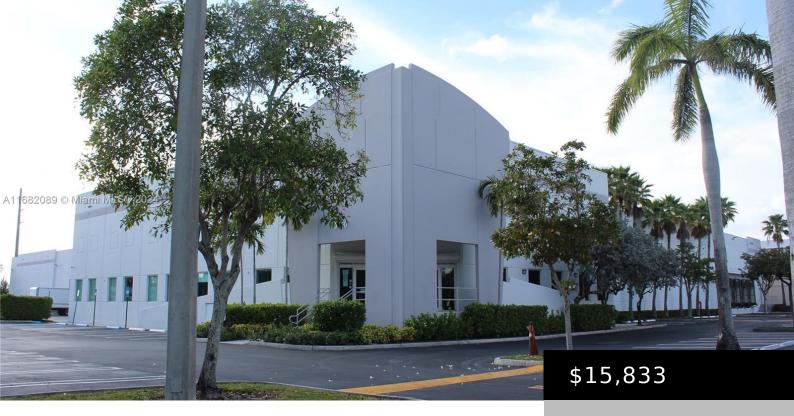

## 3450 115TH AVE, DORAL, FL, 33178

https://igorpresman.com

AMAZING Warehouse Space! GOOD PRICE! 10,000 sf plus common areas, located in Doral West. This is a GROSS LEASE. The rate includes maintenance, water and sewage, internet access. The building has an open reception lobby. Large bathrooms for men and women. Optional access to the Conference Room; Low price leasing (pallet or rack). 10 assigned [...]