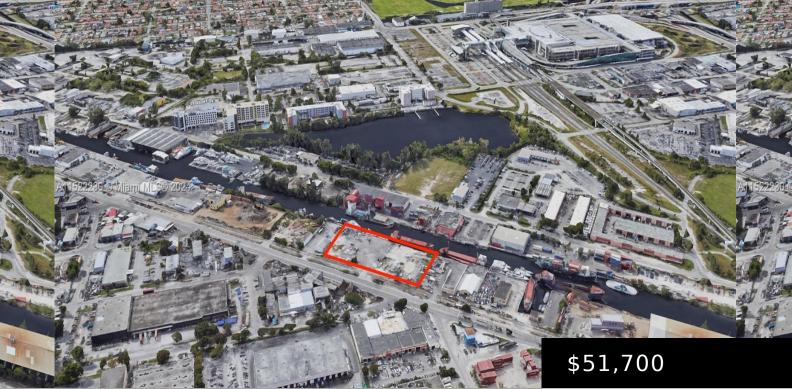

## 3460 & 3464 NORTH RIVER DR, MIAMI, FL, 33142

https://igorpresman.com

Available for lease 50,000-112,750 SF. Located directly on the Miami River. 2.4 Acres of Heavy Industrial zoned land. +/440 linear feet of dockage and ramp. Easy access to all major highways. Strategically located east of Miami International Airport. Close proximity to the iconic Miami Jai Lai Casino. Utilities on site. Property can be easily subdivided.