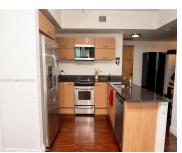

## **Amenities & Features**

**Features:** Den/Library/Office, Fire Sprinklers, First Floor Entry, Lobby, Split Bedroom, Walk-In Closet(s)

Amenities: Dishwasher, Disposal, Dryer, Electric Range, Electric Water Heater, Microwave, Refrigerator, Washer