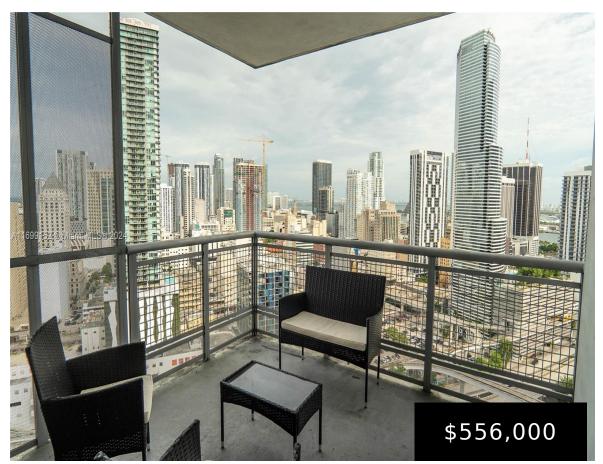

## **350 MIAMI AVE, MIAMI, FL, 33130**

https://igorpresman.com

Enjoy the sunset from your large balcony in this 2 bed 2bath+ Den split floorplan residence on the 29th floor at Wind by Neo, one of Miami's most desirable locations in Downtown just steps from the government buildings, the Metro Mover station, and Brickell, the financial center of Miami with a variety of restaurants, bars, [...]

**ExteriorFeatures:** Open Balcony

**GarageYN:** Yes CoolingYN: Yes

FireplaceYN: No

**Security Features:** Fire Sprinklers, Smoke Detector, Elevator Secure, Card Entry, Fire Alarm, Secured Garage/Parking, Guard At Site, **Lobby Secured** 