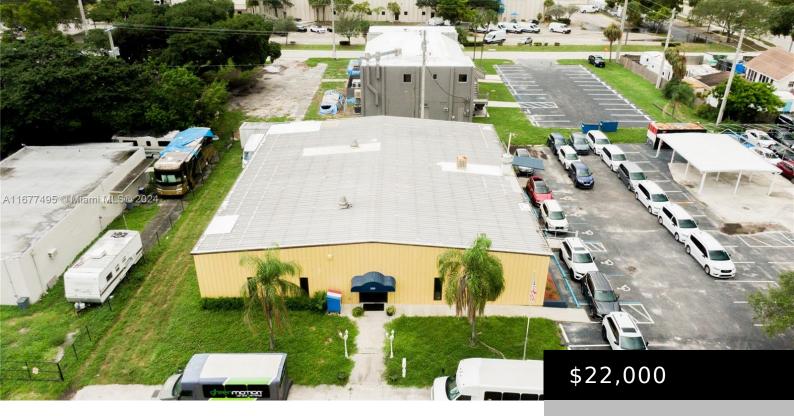

## 350 25TH ST, FORT LAUDERDALE, FL, 33315

https://igorpresman.com

For Lease As is, Perfect site for your business need, sport bar restaurant or event hall or any business with a Building w/7,200 Square foot, just minute away from international ft Lauderdale airport, space under air conditioned, can be suited for multiple uses can be suitet as an Restaurant, Event Hall Reception, Retail, Restaurant/Bar, Sport [...]

## **Building Details**

Cooling features: Central Building A/C

Exterior material: Brick, Metal Construction

**Heating:** Central Electric

NewConstructionYN: No

Roof: Built-up, Metal Roof

Parking: Common